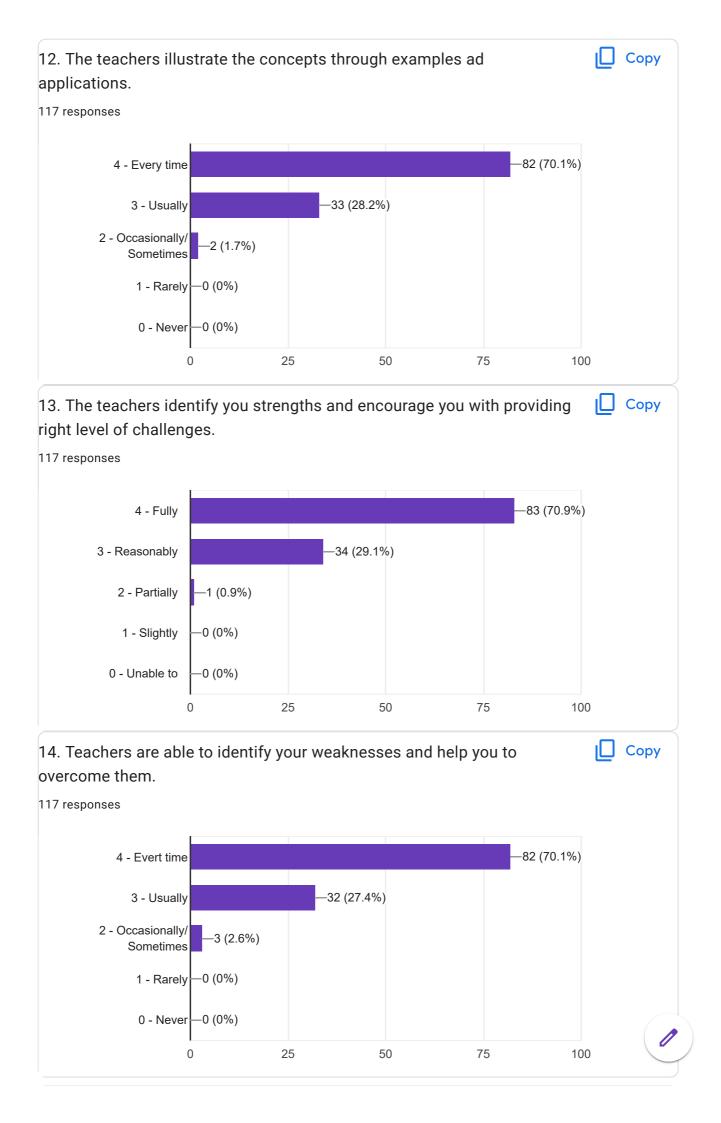

250           |  |  |
|         | 4104           |  |  |

A1754104

C1751865

A1754105

C1753001

A1754108

C1753002

A1754110

C1753003

A1754111

A1754112

A1754114

C1753005

A1754002

A1754117

C1753006

C1753007

A1754003

A1754118

C1753008

A1754121

A1754125

C1753009

C1753011

A1754126

C1753012

A1754045

A1754127

C1753013

C1753014

A1754004

A1754130

C1753015

C1753016

A1754131

C1753017

A1754132

C1753018

A1754005

A1754133

C1753019

A1754134

C1753020

C1753021

C1753023

A1754008

C1753024

A1754007

A1754006

C1753025

C1753026

A1754010

A1754009

A1754014

A1754015

A1754016/

A1754012

A1754017

A1754020

A1754021

A1754025

A1754026

A1754033

A1754032

A1754029

C17530276

A1754035

A1754037

A1754038

A1754044

A1754042

C1753028

C1753030

A1754047



















## 

21. Give three observation / suggestions to improve the overall teaching - learning experience in your institution.

117 responses good Good Nice Overall good GOOD Excellent Teaching is well Fine Overall good Oral good Very Excellent College All is well **GOOD TEACHING** NICE TEACHING ΟK More classes should be done through ICT. NICE Please start P.G courses **Overall Nice** nice

super

fine

satisfiy

Please start P.G courses.

Totally good.

Nice Teaching

Please conduct weekly one time competitive exam classes

Please start competitive exam classes

**Oral Nice** 

satisify

Please conduct competitive exam classes

Please conduct extra classes

Privetry of sports

Please priority on sports

Please conduct ICT Classes

Please buy more sports metirial

Please give preference