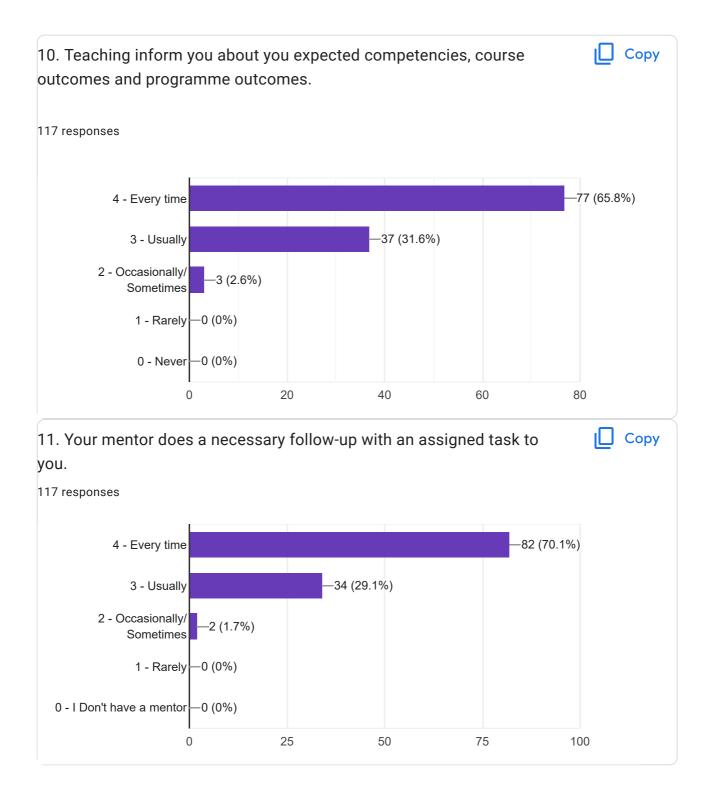

4250           |  |  |
|         | 4104           |  |  |

A1754104

C1751865

A1754105

C1753001

A1754108

C1753002

A1754110

C1753003

A1754111

A1754112

A1754114

C1753005

A1754002

A1754117

C1753006

C1753007

A1754003

A1754118

C1753008

A1754121

A1754125

C1753009

C1753011

A1754126

C1753012

A1754045

A1754127

C1753013

C1753014

A1754004

A1754130

C1753015

C1753016

A1754131

C1753017

A1754132

C1753018

A1754005

A1754133

C1753019

A1754134

C1753020

C1753021

C1753023

A1754008

C1753024

A1754007

A1754006

C1753025

C1753026

A1754010

A1754009

A1754014

A1754015

A1754016/

A1754012

A1754017

A1754020

A1754021

A1754025

A1754026

A1754033

A1754032

A1754029

C17530276

A1754035

A1754037

A1754038

A1754044

A1754042

C1753028

C1753030

A1754047



















## 

21. Give three observation / suggestions to improve the overall teaching - learning experience in your institution.

117 responses good Good Nice Overall good GOOD Excellent Teaching is well Fine Overall good Oral good Very Excellent College All is well **GOOD TEACHING** NICE TEACHING ΟK More classes should be done through ICT. NICE Please start P.G courses **Overall Nice** nice

super

fine

satisfiy

Please start P.G courses.

Totally good.

Nice Teaching

Please conduct weekly one time competitive exam classes

Please start competitive exam classes

**Oral Nice** 

satisify

Please conduct competitive exam classes

Please conduct extra classes

Privetry of sports

Please priority on sports

Please conduct ICT Classes

Please buy more sports metirial

Please give preferenc